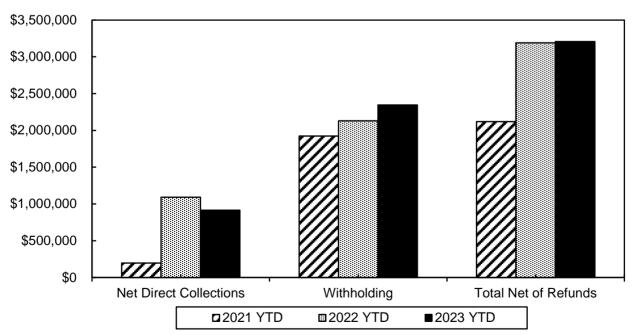

#### 1.5% Permanent Income Tax Collections

February 28, 2023

This memo reports year to date income tax collections for 2023 and a comparison with the 2022 and 2021 collections for the same period. This does not include the additional income tax devoted exclusively to roadway repairs and reconstruction.

|                        | 2021 YTD        | 2022 YTD        | 2023 YTD        | 2023 Over /<br>(Under) 2022 | Percent<br>Change from<br>2022 to 2023 |
|------------------------|-----------------|-----------------|-----------------|-----------------------------|----------------------------------------|
| Direct Collections     | \$<br>197,225   | \$<br>1,091,283 | \$<br>914,085   | \$<br>(177,198)             | -16.2%                                 |
| Less: Refunds          | <br>            | <br>31,748      | <br>53,276      | <br>21,528                  | 67.8%                                  |
| Net Direct Collections | 197,225         | 1,059,535       | 860,809         | (198,726)                   | -18.8%                                 |
| Withholding            | <br>1,922,346   | <br>2,130,837   | <br>2,345,779   | <br>214,942                 | <u>10.1%</u>                           |
| Total Net of Refunds   | \$<br>2,119,571 | \$<br>3,190,372 | \$<br>3,206,588 | \$<br>16,216                | <u>0.5</u> %                           |